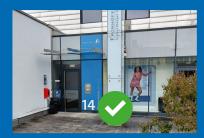

**Note:** The entrance to the QS office is located at the back of the Fronhofer Galerie (see map).

Front of the Fronhofer Galerie from the direction of the railway station or pedestrian zone.

#### Address:

Schwertberger Straße 14

D-53177 Bonn-Bad Godesberg

Routeplanner googleMaps>

# **Parking possibilities:**

The QS office is located on the 3rd floor of the Fronhofer Galeria. The building has a "Q-Park" multistorey car park. The entrance is in Schwertberger Straße, which you reach from Burgstraße or Brunnenallee. To the right of the entrance is the entrance to the building, where a lift is available.